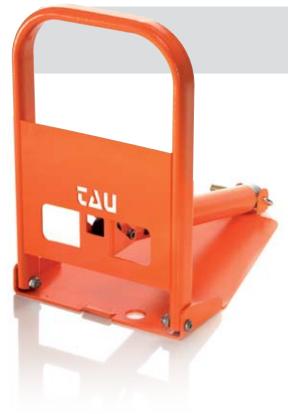

## 800PARK

12 V automatic park space saver

## Features:

- residential, industrial and public use
- low voltage DC motor
- opening time 5 seconds
- radio-controlled operation
- manual release

## Pros:

- fast opening
- ideal to save the park space
- obstacle detection and crush prevention