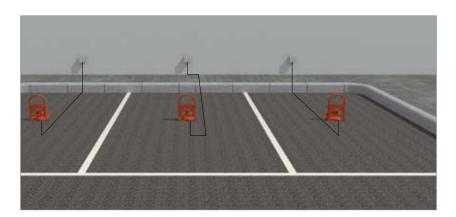

## Features:

- residential, industrial and public use
- low voltage DC motor
- opening time 5 seconds
- radio-controlled operation
- manual release

## Pros:

- fast opening
- ideal to save the park space
- obstacle detection and crush prevention