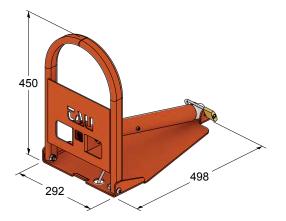

## 800PARK

12 V automatic park space saver

## Accessories

750MCP433EP 12 V electronic control unit for PARK space saver, with built-in 433,92 MHz radio receiver

| Technical features         | PARK                   |
|----------------------------|------------------------|
| Power supply               | 230 V AC (50 - 60 Hz)  |
| Motor power supply         | 18 V DC                |
| Absorption                 | 1,6 A                  |
| Absorbed power             | 30 W                   |
| Operating time             | 5 sec.                 |
| Duty cycle                 | 100 %                  |
| Resistance to weight       | 2,5 kg/cm <sup>2</sup> |
| Operating temperature      | -20° C ÷ +55° C        |
| Motor thermal protection   | -                      |
| Degree of protection       | IP 54                  |
| Max width of parking space | 2 m                    |