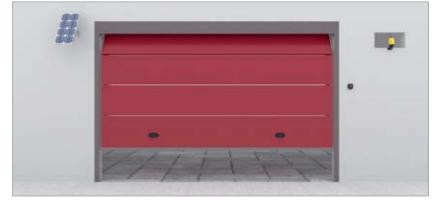

### Features:

- photovoltaic panels can be combined with all TAU
  12 V operators
- no need for power lines or a smart grid
- easy and quick installation
- ideal when the installation is far from available power lines
- battery ensures that the gate continues to work even in the event of prolonged cloudy weather
- energy saving and environmental friendly