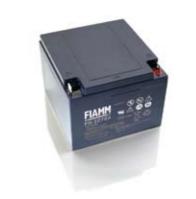

# **200MFR**

50 Watt photovoltaic panel complete with adjustment board and 27 AH battery

# 200MFR2

90 Watt photovoltaic panel complete with adjustment board and 27 AH battery