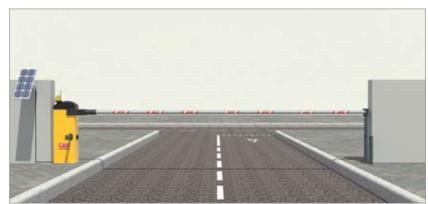

### Features:

- photovoltaic panels can be combined with all TAU
  12 V operators
- no need for power lines or a smart grid
- easy and quick installation
- ideal when the installation is far from available power lines
- battery ensures that the gate continues to work even in the event of prolonged cloudy weather
- energy saving and environmental friendly