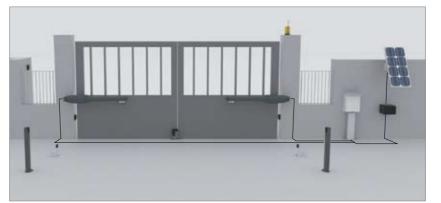

### Features:

- photovoltaic panels can be combined with all TAU
  12 V operators
- no need for power lines or a smart grid
- easy and quick installation
- ideal when the installation is far from available power lines
- battery ensures that the gate continues to work even in the event of prolonged cloudy weather
- energy saving and environmental friendly