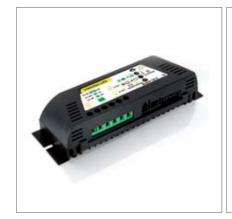

# **200MFR**

50 Watt photovoltaic panel complete with adjustment board and 27 AH battery

# 200MFR2

90 Watt photovoltaic panel complete with adjustment board and 27 AH battery