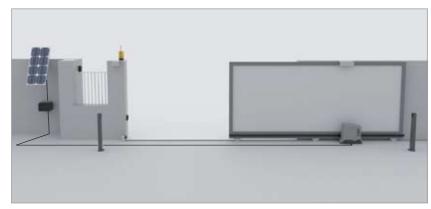

### Features:

- photovoltaic panels can be combined with all TAU
  12 V operators
- no need for power lines or a smart grid
- easy and quick installation
- ideal when the installation is far from available power lines
- battery ensures that the gate continues to work even in the event of prolonged cloudy weather
- energy saving and environmental friendly